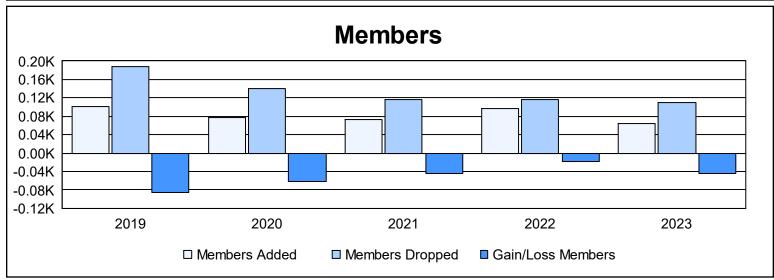

District 12 L As of June 2023 Cumulative

| Year      | New<br>Clubs | Dropped<br>Clubs | Gain/<br>Loss<br>Clubs | New<br>Members | Charter<br>Members | Reinstate<br>Members | Transfer<br>Members | Total<br>Member<br>Added | Total<br>Members<br>Dropped | Gain/<br>Loss<br>Members |
|-----------|--------------|------------------|------------------------|----------------|--------------------|----------------------|---------------------|--------------------------|-----------------------------|--------------------------|
| 2018-2019 | 0            | 4                | -4                     | 93             | 0                  | 3                    | 6                   | 102                      | 187                         | -85                      |
| 2019-2020 | 0            | 1                | -1                     | 53             | 1                  | 17                   | 7                   | 78                       | 140                         | -62                      |
| 2020-2021 | 0            | 1                | -1                     | 52             | 0                  | 17                   | 3                   | 72                       | 116                         | -44                      |
| 2021-2022 | 1            | 0                | 1                      | 60             | 32                 | 1                    | 4                   | 97                       | 116                         | -19                      |
| 2022-2023 | 0            | 4                | -4                     | 57             | 0                  | 4                    | 3                   | 64                       | 109                         | -45                      |
| Average   | 0            | 2                | -2                     | 63             | 7                  | 8                    | 5                   | 83                       | 134                         | -51                      |