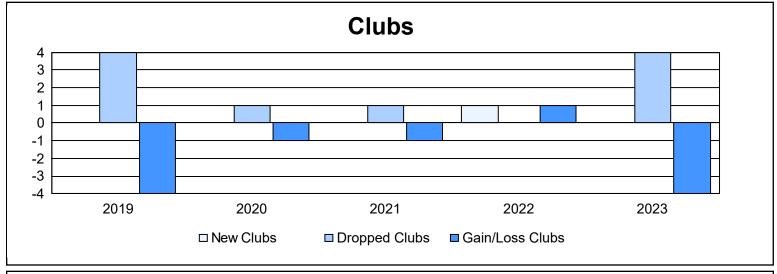

District 12 L As of June 2023 Cumulative

| Year      | New<br>Clubs | Dropped<br>Clubs | Gain/<br>Loss<br>Clubs | New<br>Members | Charter<br>Members | Reinstate<br>Members | Transfer<br>Members | Total<br>Member<br>Added | Total<br>Members<br>Dropped | Gain/<br>Loss<br>Members |
|-----------|--------------|------------------|------------------------|----------------|--------------------|----------------------|---------------------|--------------------------|-----------------------------|--------------------------|
| 2018-2019 | 0            | 4                | -4                     | 93             | 0                  | 3                    | 6                   | 102                      | 187                         | -85                      |
| 2019-2020 | 0            | 1                | -1                     | 53             | 1                  | 17                   | 7                   | 78                       | 140                         | -62                      |
| 2020-2021 | 0            | 1                | -1                     | 52             | 0                  | 17                   | 3                   | 72                       | 116                         | -44                      |
| 2021-2022 | 1            | 0                | 1                      | 60             | 32                 | 1                    | 4                   | 97                       | 116                         | -19                      |
| 2022-2023 | 0            | 4                | -4                     | 57             | 0                  | 4                    | 3                   | 64                       | 109                         | -45                      |
| Average   | 0            | 2                | -2                     | 63             | 7                  | 8                    | 5                   | 83                       | 134                         | -51                      |